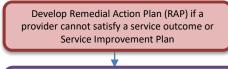

#### Remedial Action Plan Process

#### Issue RAP to Provider

Monitor provider performance against RAP (including review of timeframes and issues in meeting deadlines with provider)

Where issues pose a risk to people or where a RAP continues to be unsatisfactorily met, consider options with CPQM. Raise presuspension template.