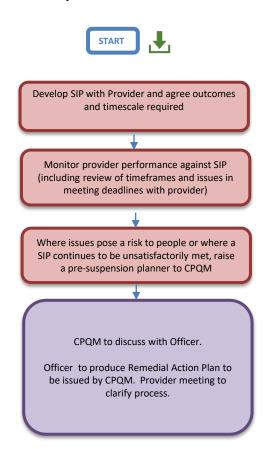

### Service Improvement Plan Process

#### Issue RAP to Provider

Monitor provider performance against RAP (including review of timeframes and issues in meeting deadlines with provider)

Where issues pose a risk to people or where a RAP continues to be unsatisfactorily met, consider options with CPQM. Raise presuspension template.